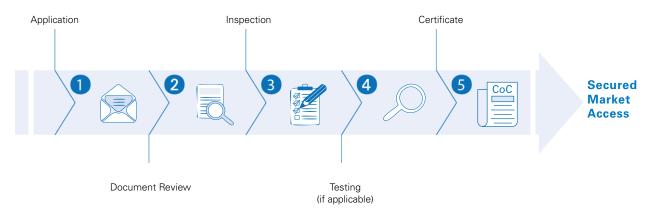

# PROCESS OF PRE-EXPORT VERIFICATION OF CONFORMITY (PVOC)

# In order to initiate the process, the following documents are submitted by the applicant:

- TÜV Rheinland application form signed and duly filled
- Test report for applicable products
- Pro-forma invoice
- Packing list